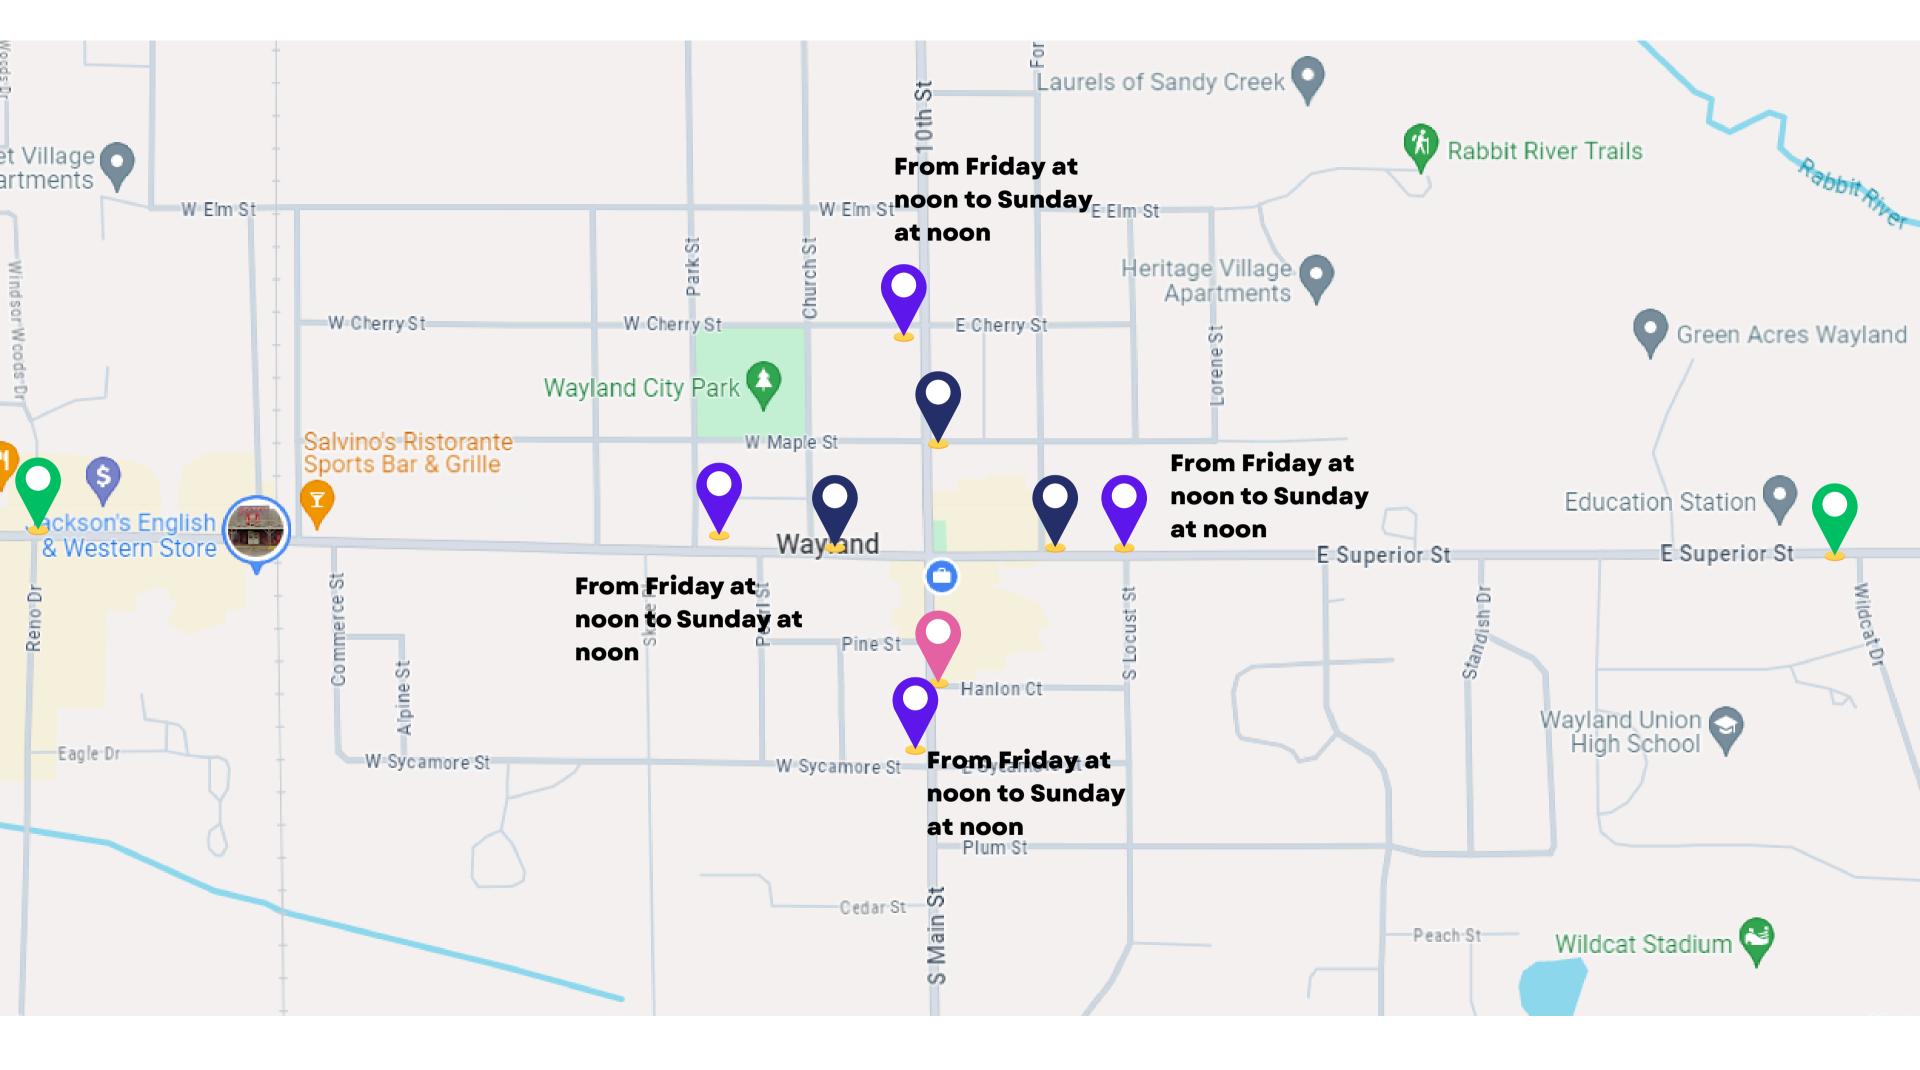

**Alley Closures** 

## DPW:

FRIDAY – CLOSE THE ROADS AT NOON. BRING DOWN TABLES TO SET-UP (VOLUNTEERS WILL SET-UP). PUT UP CONE ON THE PIPES AT THE PARK FOR THE CAR SHOW. BLOCK OFF ALL SIDEWALKS INTO THE PARK ACCEPT THE NORTH WEST ONE WHERE THE FARMERS MARKET IS. PUT CAUSTION TAPE AROUND SPLASH PAD AND PLAY GROUD SO NO ONE TRIES TO DRIVE ON THEM.

CAN YOU LEAVE SOME CONES AT THE PARK BY THE FARMERS MARKET SHED FOR US IF WE NEED?

SUNDAY – TABLES WILL BE IN THE MINI-PARK. CONES WILL BE IN THE CITY PARK TO REMOVE. TRASH BAGS WILL BE BEHIND TH FIREDEPARMENT.

CONES SO PEOPLE DO NOT DRIVE ON SIDEWALK

CAUTION TAPE OFF SPLASH PAD AND PLAY GROUND SO NO ONE DRIVES ON THEM

- C

| E Maple St          | EM         |  |
|---------------------|------------|--|
|                     |            |  |
| d Trucks and<br>les | Forrest St |  |
|                     |            |  |
| iperior St          |            |  |
| Stage               |            |  |
|                     |            |  |
| dors                |            |  |
|                     |            |  |
|                     |            |  |
| nlon Ct Hanlon C    | Ct         |  |