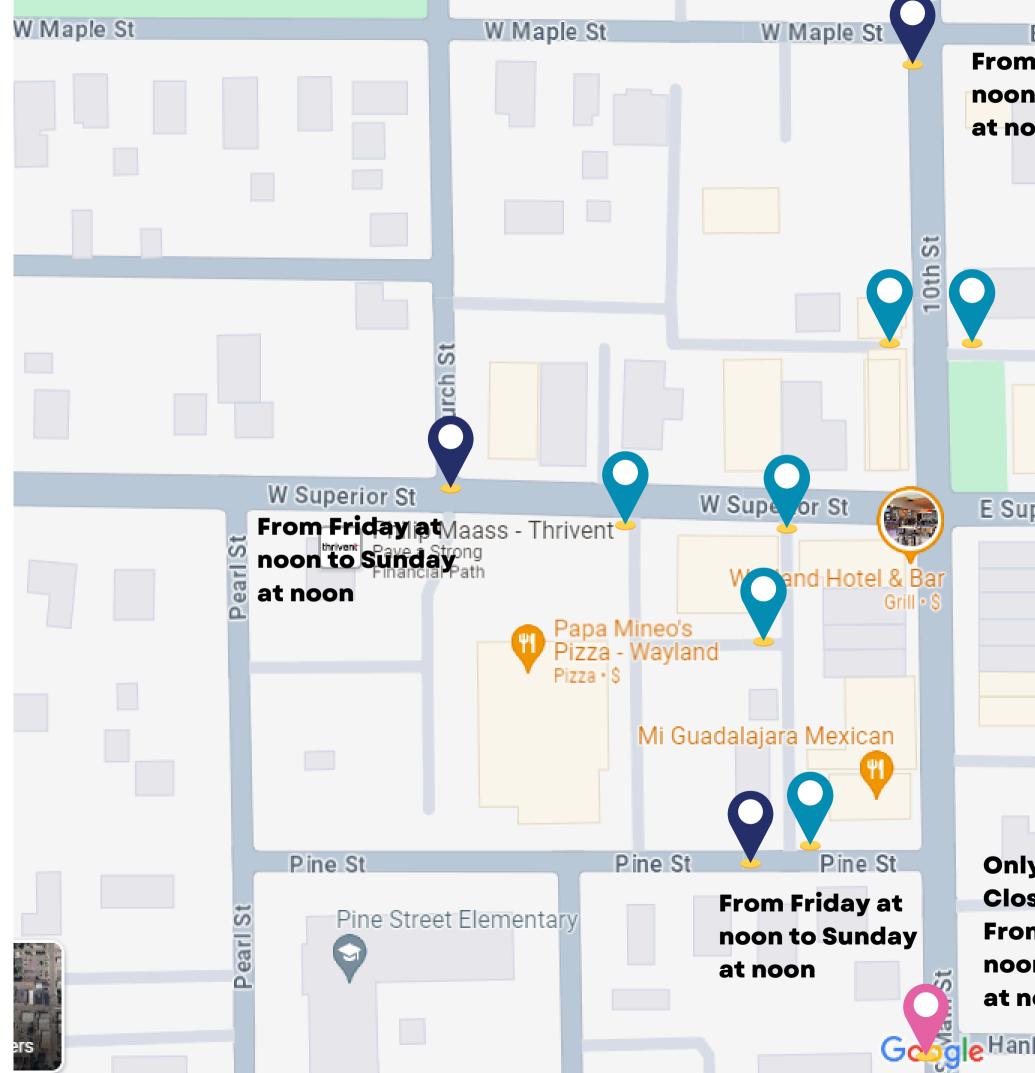

**Alley Closures** 

## DPW:

FRIDAY – CLOSE THE ROADS AT NOON. BRING DOWN TABLES TO SET-UP (VOLUNTEERS WILL SET-UP). PUT UP CONE ON THE PIPES AT THE PARK FOR THE CAR SHOW. BLOCK OFF ALL SIDEWALKS INTO THE PARK ACCEPT THE NORTH WEST ONE WHERE THE FARMERS MARKET IS. PUT CAUSTION TAPE AROUND SPLASH PAD AND PLAY GROUD SO NO ONE TRIES TO DRIVE ON THEM.

CAN YOU LEAVE SOME CONES AT THE PARK BY THE FARMERS MARKET SHED FOR US IF WE NEED?

SUNDAY – TABLES WILL BE IN THE MINI-PARK. CONES WILL BE IN THE CITY PARK TO REMOVE. TRASH BAGS WILL BE BEHIND TH FIREDEPARMENT.

CONES SO PEOPLE DO NOT DRIVE ON SIDEWALK

CAUTION TAPE OFF SPLASH PAD AND PLAY GROUND SO NO ONE DRIVES ON THEM

- C

| E Maple St          | EM         |  |
|---------------------|------------|--|
|                     |            |  |
| d Trucks and<br>les | Forrest St |  |
|                     |            |  |
| iperior St          |            |  |
| Stage               |            |  |
|                     |            |  |
| dors                |            |  |
|                     |            |  |
|                     |            |  |
| nlon Ct Hanlon C    | Ct         |  |

| E Maple St                |                                         | E Ma |
|---------------------------|-----------------------------------------|------|
| n Friday at               |                                         |      |
| n to Sunday               |                                         |      |
| oon                       |                                         |      |
|                           |                                         |      |
|                           |                                         |      |
|                           | +                                       |      |
|                           | t St                                    |      |
|                           | L D C D C D C D C D C D C D C D C D C D | 2    |
|                           | Forract                                 | 5    |
|                           |                                         |      |
|                           |                                         |      |
|                           |                                         |      |
|                           |                                         |      |
| $\mathbf{Q}$              |                                         |      |
|                           |                                         |      |
| perior St                 | <u>↓</u>                                |      |
|                           | From Friday at                          |      |
|                           | noon to Sunday                          |      |
|                           | at noon                                 |      |
|                           |                                         |      |
|                           |                                         |      |
|                           |                                         |      |
|                           |                                         |      |
|                           |                                         |      |
|                           |                                         |      |
|                           |                                         |      |
|                           |                                         |      |
| y Concret <mark>e</mark>  |                                         |      |
| sure                      |                                         |      |
| m Frida <mark>y</mark> at |                                         |      |
| on to Sunda               |                                         |      |
| noon                      |                                         |      |
|                           |                                         |      |
| nlon Ct                   |                                         |      |