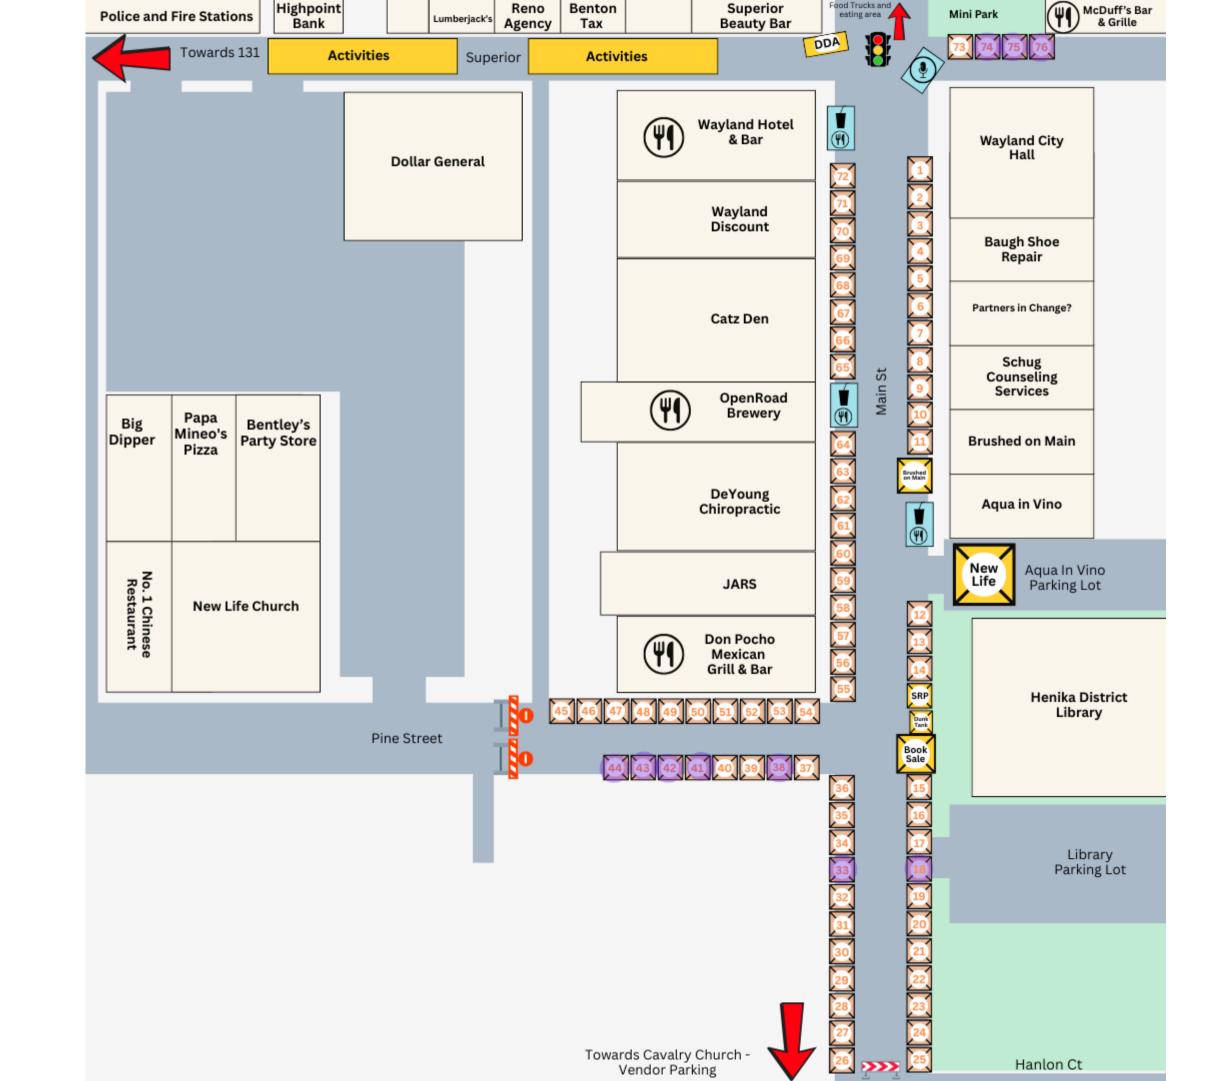

# EVENTS

- 1. PANCAKE BREAKFAST | 7-10:30 AM
- 2. WAYLAND SUMMER CAR SHOW | 9-2PM
- 3. VENDORS | 1PM TO 6PM
- 4. KIDS ACTIVITIES | 1PM-6PM
- 5. CORN HOLE TOURNAMENT | 1PM
- 6. PICKLEBALL TOURNAMENT | 9AM

## STAGE

- FRIDAY
  - COMEDY STARTS AT 6PM AND BAND ENDS AT 11PM
- SATURDAY
  - LITTLE MISS & MR. WAYLAND 1PM
  - 2PM-4PM GR JUST US BAND
  - 5:30PM-7:30PM SILENT BARK
  - 9PM 11PM TOO HYPE CREW
- SUNDAY
  - CHURCH AT 10AM
  - STAGE BE TO REMOVED AROUND NOON AND THEN ROADS OPENED.

## ACTIVITIES

- RIDES, PHOTO BOOTH, BOUNCE HOUSE, MINI GOLF, ARCADE TRAILER, MECHANICAL UNICORN
  BUBBLE EXHIBIT 1PM
- 3. PRINCESS 1-4PM
- 4. STILT WALKER 1-4PM
- 5. LIVING STATUE 2PM-4PM
- 6. FACE PAINTING 1PM-4PM
- 7. ADULT ACTIVITIES
- 8. FOOD TRUCKS
- 9. SHOPPING