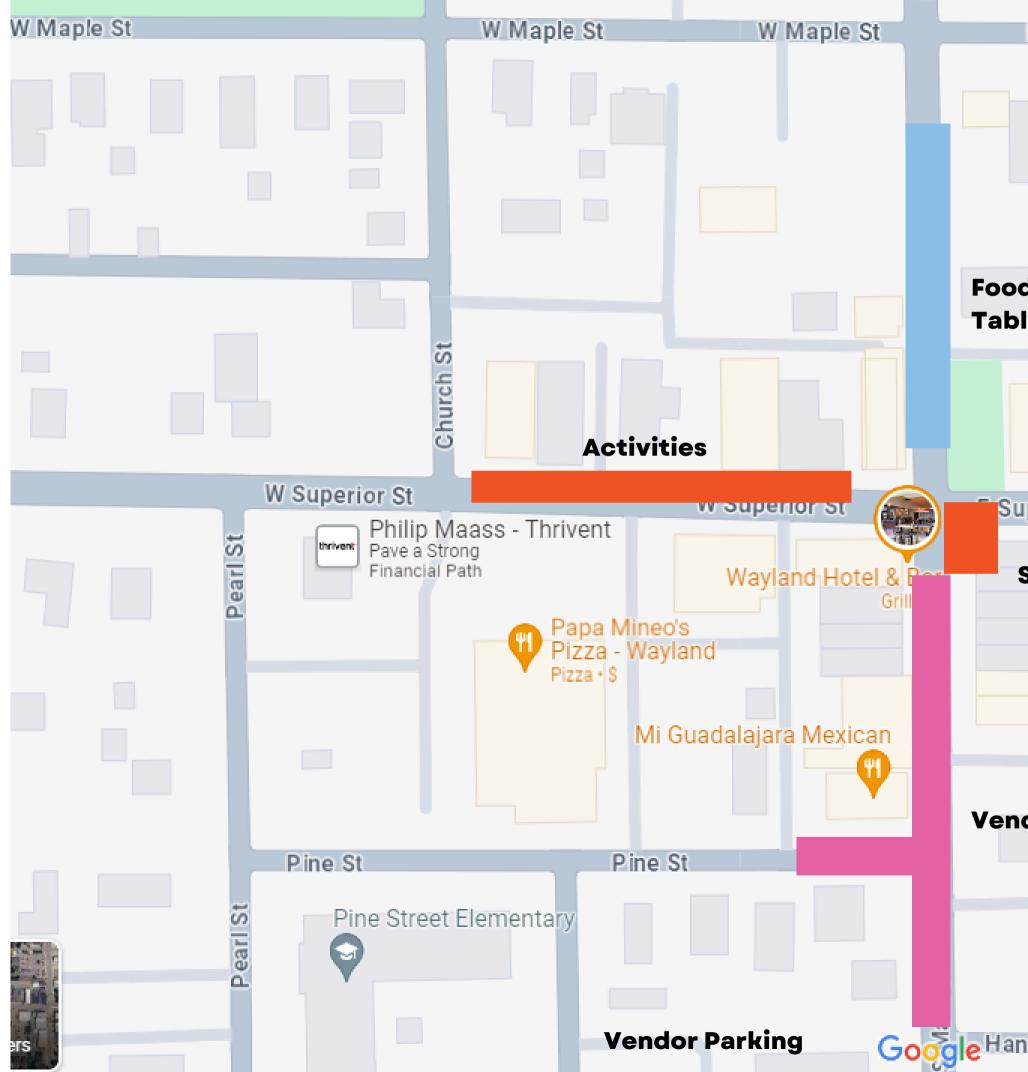

## ACTIVITIES

- RIDES, PHOTO BOOTH, BOUNCE HOUSE, MINI GOLF, ARCADE TRAILER, MECHANICAL UNICORN
  BUBBLE EXHIBIT 1PM
- 3. PRINCESS 1-4PM
- 4. STILT WALKER 1-4PM
- 5. LIVING STATUE 2PM-4PM
- 6. FACE PAINTING 1PM-4PM
- 7. ADULT ACTIVITIES
- 8. FOOD TRUCKS
- 9. SHOPPING

CONES SO PEOPLE DO NOT DRIVE ON SIDEWALK

CAUTION TAPE OFF SPLASH PAD AND PLAY GROUND SO NO ONE DRIVES ON THEM

- C

| E Maple St          | EM         |  |
|---------------------|------------|--|
|                     |            |  |
| d Trucks and<br>les | Forrest St |  |
|                     |            |  |
| iperior St          |            |  |
| Stage               |            |  |
|                     |            |  |
| dors                |            |  |
|                     |            |  |
|                     |            |  |
| nlon Ct Hanlon C    | Ct         |  |