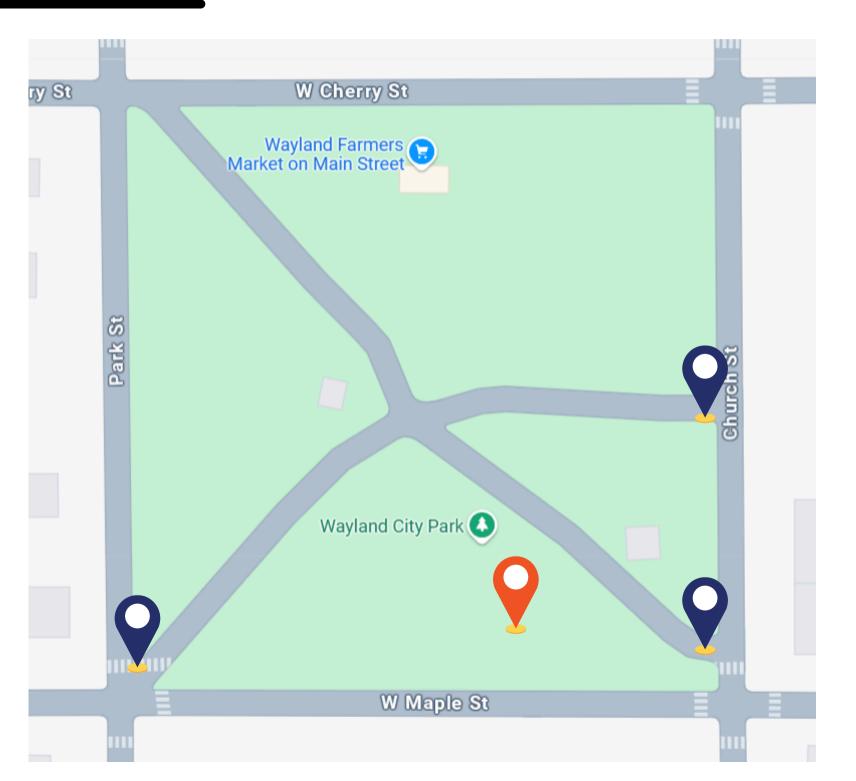

## DPW:

FRIDAY – CLOSE THE ROADS AT NOON. BRING DOWN TABLES TO SET-UP (VOLUNTEERS WILL SET-UP). PUT UP CONE ON THE PIPES AT THE PARK FOR THE CAR SHOW. BLOCK OFF ALL SIDEWALKS INTO THE PARK ACCEPT THE NORTH WEST ONE WHERE THE FARMERS MARKET IS. PUT CAUSTION TAPE AROUND SPLASH PAD AND PLAY GROUD SO NO ONE TRIES TO DRIVE ON THEM.

CAN YOU LEAVE SOME CONES AT THE PARK BY THE FARMERS MARKET SHED FOR US IF WE NEED?

SUNDAY – TABLES WILL BE IN THE MINI-PARK. CONES WILL BE IN THE CITY PARK TO REMOVE. TRASH BAGS WILL BE BEHIND TH FIREDEPARMENT.

CONES SO PEOPLE DO NOT DRIVE ON SIDEWALK

CAUTION TAPE OFF SPLASH PAD AND PLAY GROUND SO NO ONE DRIVES ON THEM

- C

| E Maple St          | EM         |  |
|---------------------|------------|--|
|                     |            |  |
| d Trucks and<br>les | Forrest St |  |
|                     |            |  |
| iperior St          |            |  |
| Stage               |            |  |
|                     |            |  |
| dors                |            |  |
|                     |            |  |
|                     |            |  |
| nlon Ct Hanlon C    | Ct         |  |